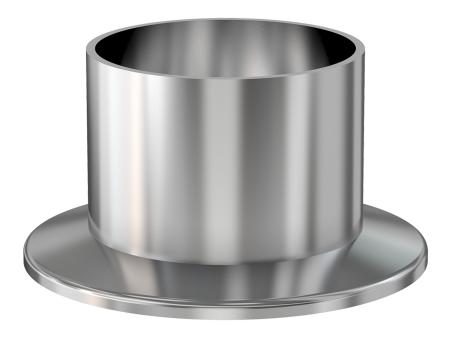

# **ISO-KF long neck flange** NW-40 Long Weld Neck Flange

Part number: NW-40FL

## **ISO-KF long neck flange** NW-40 Long Weld Neck Flange

- ISO-KF flanges are manufactured in accordance with DIN 28403 and ISO 2861
- Most common standard lengths and sizes listed
- Many others available, including a range of 316L material and preps for metric tubing
- Contact us at 800-824-4166 if you can't find exactly what you need

#### NW-40FL

| Parameters        | Specifications                                                                             |
|-------------------|--------------------------------------------------------------------------------------------|
| Flange Size       | DN 40 ISO-KF                                                                               |
| Туре              | Weld neck, long                                                                            |
| Material          | 304 stainless                                                                              |
| Bore              | 1.37"                                                                                      |
| Thickness         | 1.58"                                                                                      |
| Vacuum Range      | FKM: 1 · 10 <sup>-8</sup> mbar to 1 bar<br>Metal seal: 1 · 10 <sup>-10</sup> mbar to 1 bar |
| Temperature Range | FKM: -20 °C to 180 °C<br>Metal seal: -270 °C to 150 °C                                     |
| Weight            | 0.199 lbs                                                                                  |