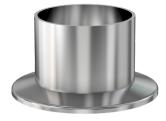

# **ISO-KF long neck flange** NW-40 Long Weld Neck Flange

Part number: NW-40FL

## **ISO-KF long neck flange** NW-40 Long Weld Neck Flange

- ISO-KF flanges are manufactured in accordance with DIN 28403 and ISO 2861
- Most common standard lengths and sizes listed
- Many others available, including a range of 316L material and preps for metric tubing
- Contact us at 800-824-4166 if you can't find exactly what you need

#### NW-40FL

| Parameters        | Specifications                                                                             |
|-------------------|--------------------------------------------------------------------------------------------|
| Flange Size       | DN 40 ISO-KF                                                                               |
| Туре              | Weld neck, long                                                                            |
| Material          | 304 stainless                                                                              |
| Bore              | 1.37"                                                                                      |
| Thickness         | 1.58"                                                                                      |
| Vacuum Range      | FKM: 1 · 10 <sup>-8</sup> mbar to 1 bar<br>Metal seal: 1 · 10 <sup>-10</sup> mbar to 1 bar |
| Temperature Range | FKM: -20 °C to 180 °C<br>Metal seal: -270 °C to 150 °C                                     |
| Weight            | 0.199 lbs                                                                                  |