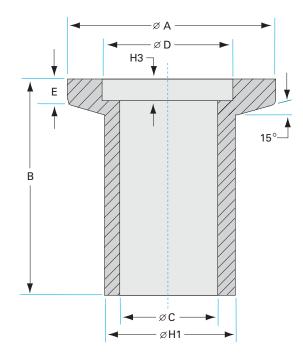

Similar Image

| Dimensions (in inches) |        |
|------------------------|--------|
| Dim A                  | 2.16"  |
| Dim B                  | 1.58"  |
| Dim C                  | 1.37"  |
| Dim H-1                | 1-1/2" |

#### NW-40FL

| Parameters        | Specifications                                                                             |
|-------------------|--------------------------------------------------------------------------------------------|
| Flange Size       | DN 40 ISO-KF                                                                               |
| Туре              | Weld neck, long                                                                            |
| Material          | 304 stainless                                                                              |
| Bore              | 1.37"                                                                                      |
| Thickness         | 1.58"                                                                                      |
| Vacuum Range      | FKM: 1 · 10 <sup>-8</sup> mbar to 1 bar<br>Metal seal: 1 · 10 <sup>-10</sup> mbar to 1 bar |
| Temperature Range | FKM: -20 °C to 180 °C<br>Metal seal: -270 °C to 150 °C                                     |
| Weight            | 0.199 lbs                                                                                  |